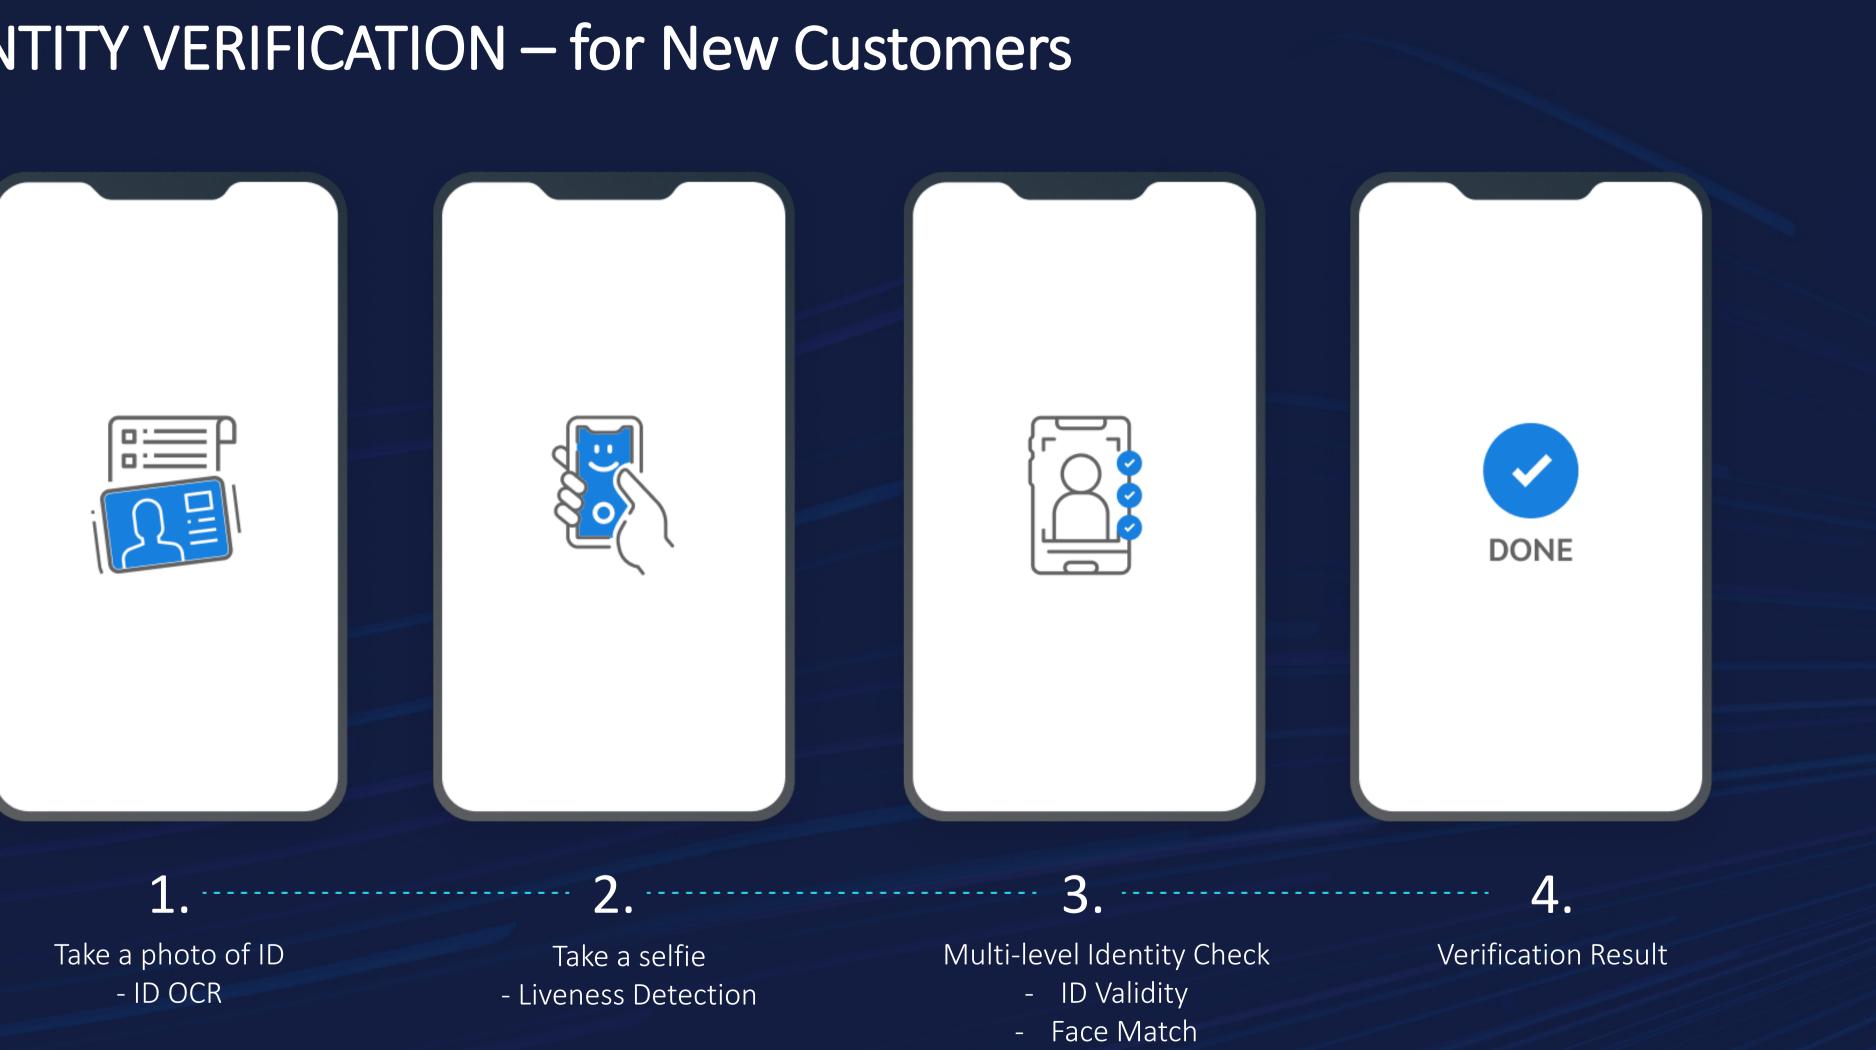

ysia and EU nations

### Video Call Used in Germany, Singapore

03

04

### 2 + 2 Verification

Used in England, Bangladesh

### WHAT MAKES A GOOD DIGITAL IDENTITY PLATFORM



Reliable High Accuracy Rates



### **User - friendly** Simple & Easy to Adopt





### Secure

Safeguards Private Customer Data

### Comprehensive Applies throughout customer journey

### **BIOMETRIC – THE MOST RELIABLE IDENTIFICATION**

**90%** consumers believe in biometrics identification over OTP and SMS\*





**FACIAL MAP** Captured by smartphones

**VOICE IDENTITY** Recorded by smartphones

# \*According to a Consumer Survey by Visa in 2020



**FINGERPRINT** Not a standard hardware feature in smartphones

# trueiD

A COMPREHENSIVE DIGITAL IDENTITY SOLUTION

### **ID**ENTITY VERIFICATION – for New Customers



### MULTI-LEVEL CHECKS – Balance between Growth vs Risk Control



### **Only New Customer Verification is Enough?**

### Fraud Happens even with Valid Digital Identity



New Account

New Account

New Account

New Account

New Account

lộ thông tin có thể dẫn đến việc không vay vẫn mắc nợ.

### AUTHENTICATE EXISTING CUSTOMER – Before Authorizing Transactions



### Face Search Technology



### Voice OTP Technology

# THE REALITY OF IMPLEMENTING DIGITAL IDENTITY



ĩ



### DATA SECURITY REQUIREMENT

 Encryption & Data Transfer with PCI-DSS



### Data Sharing Policy



### PAST DATA NEEDS TO BE STANDARDIZED





Wefie between Customer and Relationship Manager instead of customer' selfie.



ID of Customer Photographed Together with Relationship Manager's Employee Pass

-----

### DATA