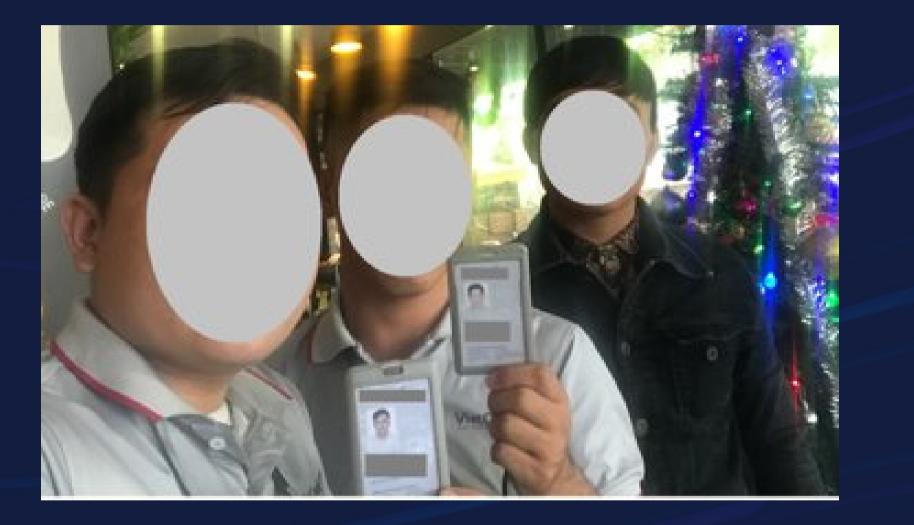

### PAST DATA NEEDS TO BE STANDARDIZED

Wefie between Customer and Relationship Manager instead of customer' selfie.

ID of Customer Photographed Together with Relationship Manager's Employee Pass

-----