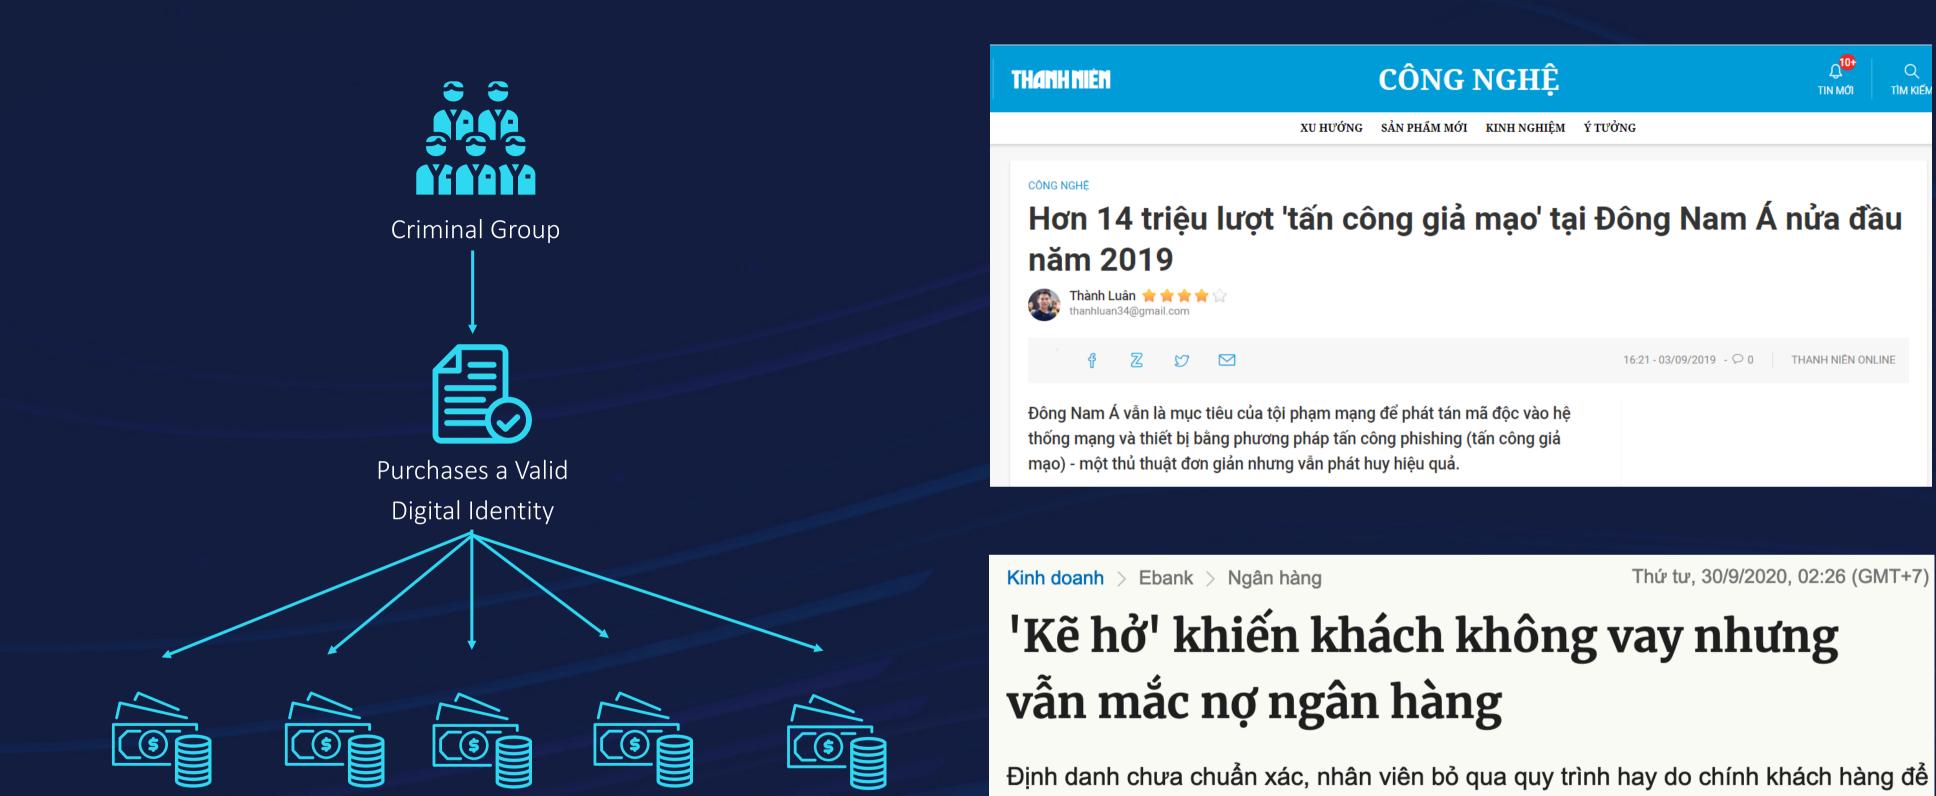

### Fraud Happens even with Valid Digital Identity

New Account

New Account

New Account

New Account

New Account

lộ thông tin có thể dẫn đến việc không vay vẫn mắc nợ.