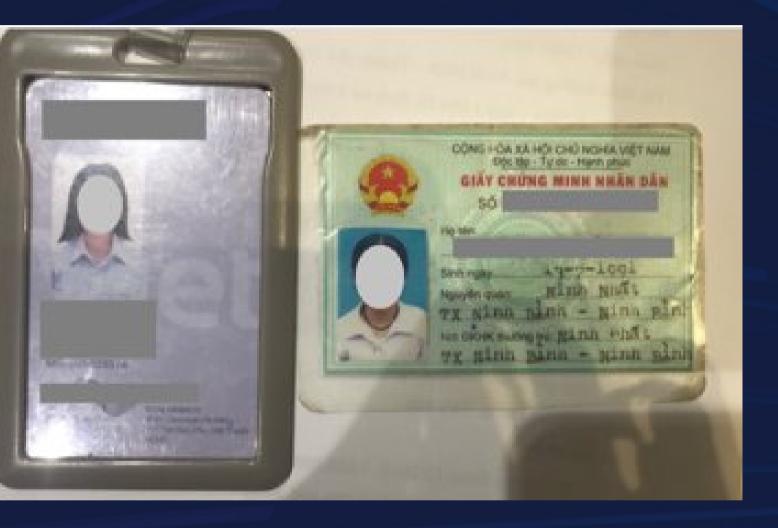

### PAST DATA NEEDS TO BE STANDARDIZED

Wefie between Customer and Relationship Manager instead of customer' selfie.

ID of Customer Photographed Together with Relationship Manager's Employee Pass

-----