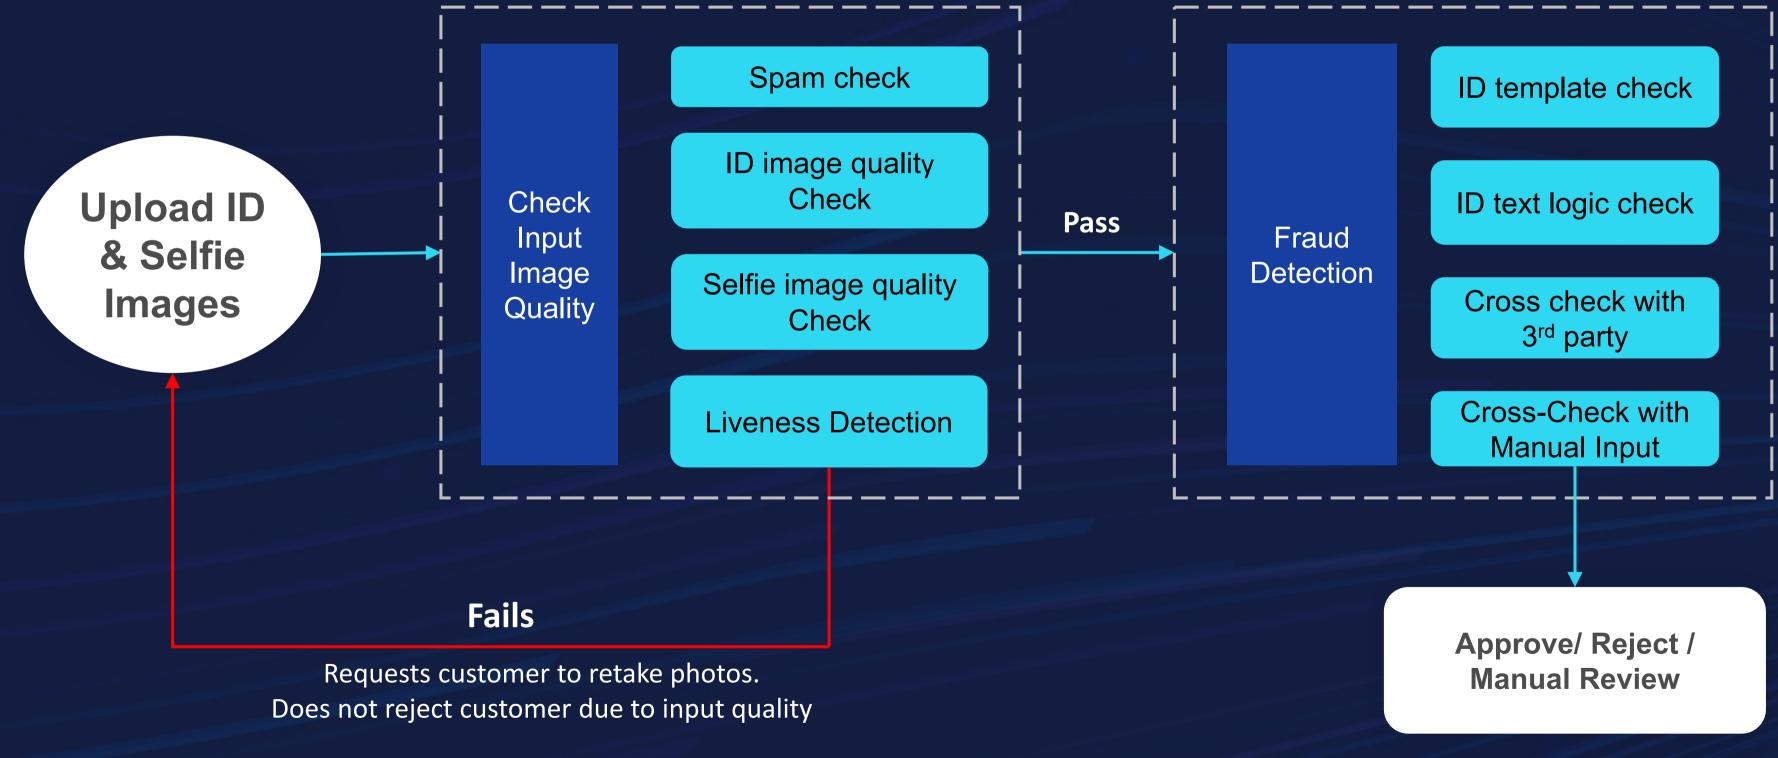

04

### 2 + 2 Verification

Used in England, Bangladesh

### WHAT MAKES A GOOD DIGITAL IDENTITY PLATFORM



Reliable High Accuracy Rates



### **User - friendly** Simple & Easy to Adopt





### Secure

Safeguards Private Customer Data

### Comprehensive Applies throughout customer journey

### **BIOMETRIC – THE MOST RELIABLE IDENTIFICATION**

**90%** consumers believe in biometrics identification over OTP and SMS\*





**FACIAL MAP** Captured by smartphones

**VOICE IDENTITY** Recorded by smartphones

# \*According to a Consumer Survey by Visa in 2020



**FINGERPRINT** Not a standard hardware feature in smartphones

# trueiD

A COMPREHENSIVE DIGITAL IDENTITY SOLUTION

### **ID**ENTITY VERIFICATION – for New Customers



### MULTI-LEVEL CHECKS – Balance between Growth vs Risk Control



### **Only New Customer Verification is Enough?**

### Fraud Happens even with Valid Digital Identity



New Account

New Account

New Account

New Account

New Account

lộ thông tin có thể dẫn đến việc không vay vẫn mắc nợ.

### AUTHENTICATE EXISTING CUSTOMER – Before Authorizing Transactions



### Face Search Technology



### Voice OTP Technology

# THE REALITY OF IMPLEMENTING DIGITAL IDENTITY



ĩ



### DATA SECURITY REQUIREMENT

 Encryption & Data Transfer with PCI-DSS



### Data Sharing Policy



### PAST DATA NEEDS TO BE STANDARDIZED





Wefie between Customer and Relationship Manager instead of customer' selfie.



ID of Customer Photographed Together with Relationship Manager's Employee Pass

-----

### DATA CROSS-CHECK REQUIREMENT



### From the Official Central Credit Dat