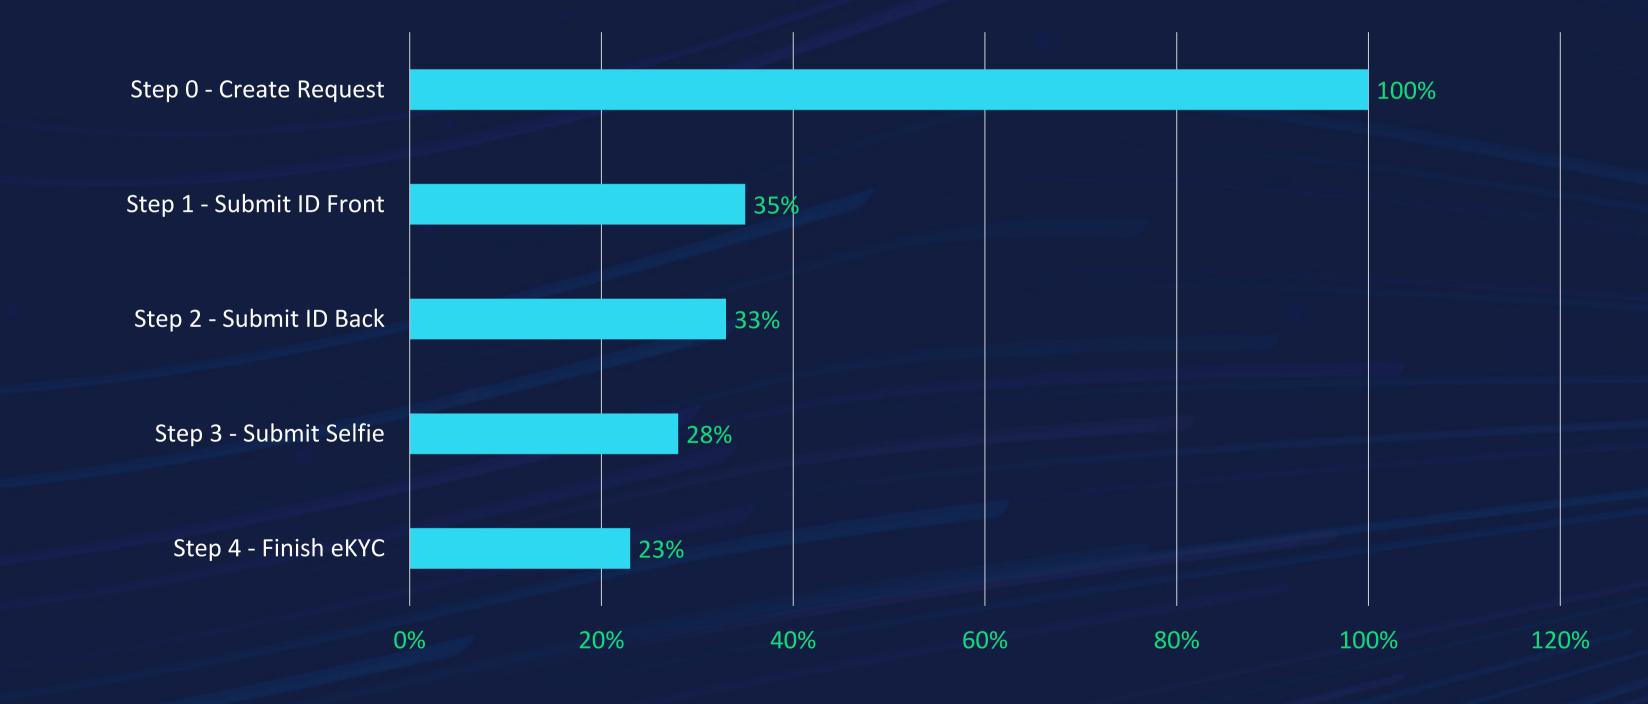

09/09/2008                                                                       | Matched: TRUE<br>Similarity: 0.75 |
|         |                                                                                                                                                                                                                                                                | •                                 |
|         | K <                                                                                                                                                                                                                                                            | 1 / 15 🕨 🕅                        |

### **EKYC PERFORMANCE REPORTING**

### % Success At each eKYC Step



## TRAINING – CORE NECESSITY









# IMPLEMENTING DIGITAL IDENTITY – HUMAN NEED TO BE IN THE LOOP!

### Thanks for Listening



namm@vng.com.vn



http://trueid.ai/